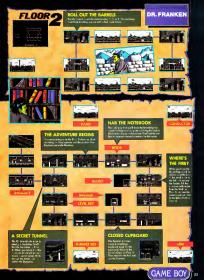

61

GAME BOY

Ever since Dr. Von Frankenbone wens na fret under, has kand-herrete depersonense, Frindr ynd Bitsyn, haw ben teit skone m a. Caste fall of misdherous monstern. Nu fang ago, koor horrfie hoedgans strauk franky down to half hin operati beplat aut doek Bissy apart, acatering the pieces. In this ghoulds adventue from Kenno you're go to guide Franky to all of Birsy's pieces and help him partiem bick sequente.

FLOOR

ANCH

FLOOR

### FLOOR

Floor 7 is a maze of identical rooms passage by making a map and checking off the rooms

#### CONFUSING QUARTERS